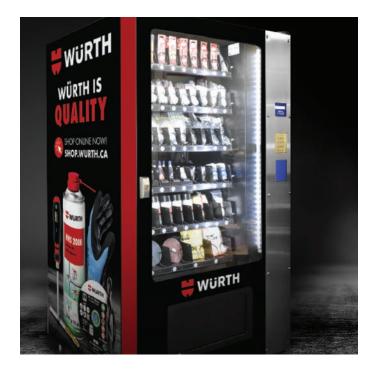

#### WÜRTH V.I.P Vending in Partnership

The Würth Vending Program is a customized vendor managed inventory solution for storeroom automation based on the use of vending machines, lockers and supporting software. As a mutually beneficial business partnership, the program can offer solutions to a variety of inventory management concerns:

- Work Flow Efficiency
- Staff Productivity
- Enhanced Inventory Control
- Stock Turnover
- Loss, Theft or Misuse of Goods

 Customer Satisfaction Würth's Vending Program helps Purchasing Managers control use while offering accessibility

to their Workers. In addition to

enhancements in the aforementioned areas, the program can offer the added benefit of:

- 24/7 Access
- Cost Reduction; Reduction of Waste by 15-30%
- Elimination of Stock Outages • Up to a 50% Reduction
- in Inventory Levels • Point-Of-Use Access
- Storage of High Quality
- Items with Secure Access • Automated and Robust
- Reporting Options
- Real Time Data Analysis