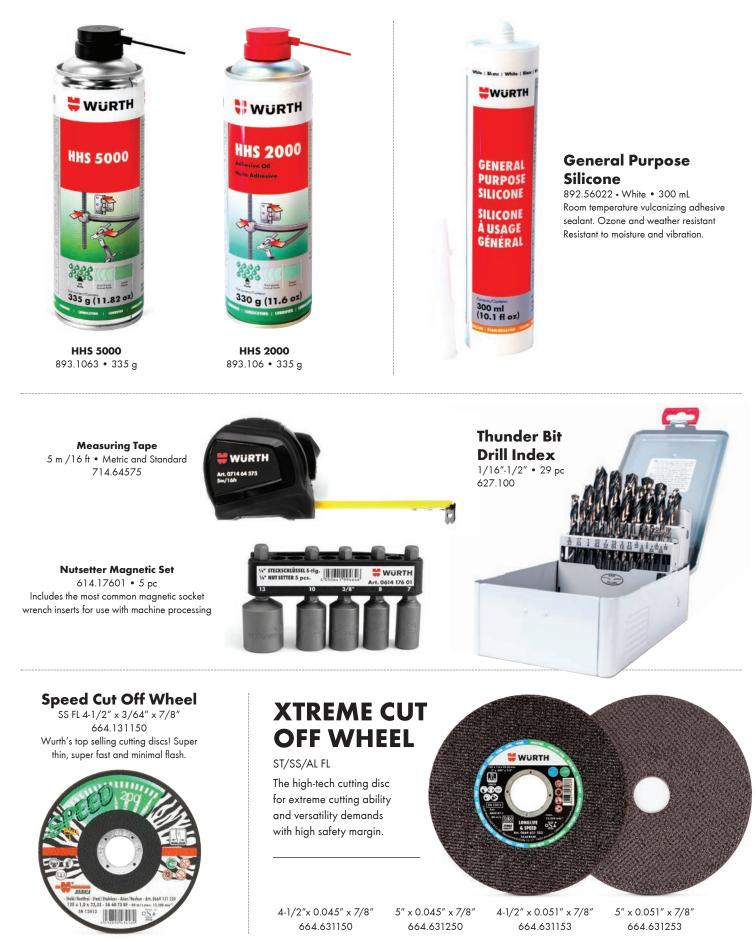

## **TOP ARTICLES**

For jobs that require handling sharp materials in cold and wet conditions, the THERMO gloves keeps hands dry and warm while also delivering Cut Level 2 protection.

**Tigerflex Thermo Glove** 899.404029 • Sz 9

NGERFLEX

These gloves are ultra-lightweight, form fitting and heavy on protection. Micro foam nitrile palm coatings with additional Tiger Grip offers superior grip.

**Tigerflex Cut 5 Glove** 899.451359 • Sz 9

#### Wurth Impact Mechanix Glove

899.406709 • L Mechanic's gloves that provide full coverage hand protection

Hi-Vis 5 Point Safety Vest L • Yellow 899.0736-L

Dust Mask N95 with Exhale Valve 899.120002 • 10/Box

Nova Safety Glasses Blk Tmpl/Grey Anti-Fog Lens 899.103220

Fission Safety Glasses Blk Tmpl/ Clear Lens 899.103200

CSA Type 2 Basic First Aid Kit 5354.000173 • Large Plastic

#### ANTI-FATIGUE KNEELING MAT 899.500250

1″ heavy duty closed-cell foam rubber

Soft alternative to a plastic sheet

Non-absorbing material

Lightweight, with builtin carrying handle

Safety Coveralls Poly/Cotton • Navy • 42 PNR.V2020580-42