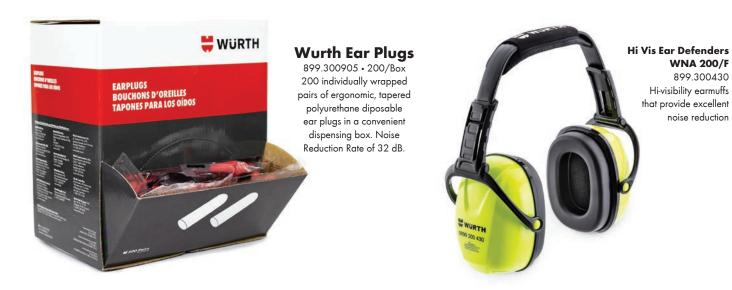

## **TOP ARTICLES**

For jobs that require handling sharp materials in cold and wet conditions, the THERMO gloves keeps hands dry and warm while also delivering Cut Level 2 protection.

**Tigerflex Thermo Glove** 899.404029 • Sz 9

NGERFLEX

These gloves are ultra-lightweight, form fitting and heavy on protection. Micro foam nitrile palm coatings with additional Tiger Grip offers superior grip.

**Tigerflex Cut 5 Glove** 899.451359 • Sz 9

#### Wurth Impact Mechanix Glove

899.406709 • L Mechanic's gloves that provide full coverage hand protection

Hi-Vis 5 Point Safety Vest L • Yellow 899.0736-L

Dust Mask N95 with Exhale Valve 899.120002 • 10/Box

Nova Safety Glasses Blk Tmpl/Grey Anti-Fog Lens 899.103220

Fission Safety Glasses Blk Tmpl/ Clear Lens 899.103200

CSA Type 2 Basic First Aid Kit 5354.000173 • Large Plastic

#### ANTI-FATIGUE KNEELING MAT 899.500250

1″ heavy duty closed-cell foam rubber

Soft alternative to a plastic sheet

Non-absorbing material

Lightweight, with builtin carrying handle

Safety Coveralls Poly/Cotton • Navy • 42 PNR.V2020580-42