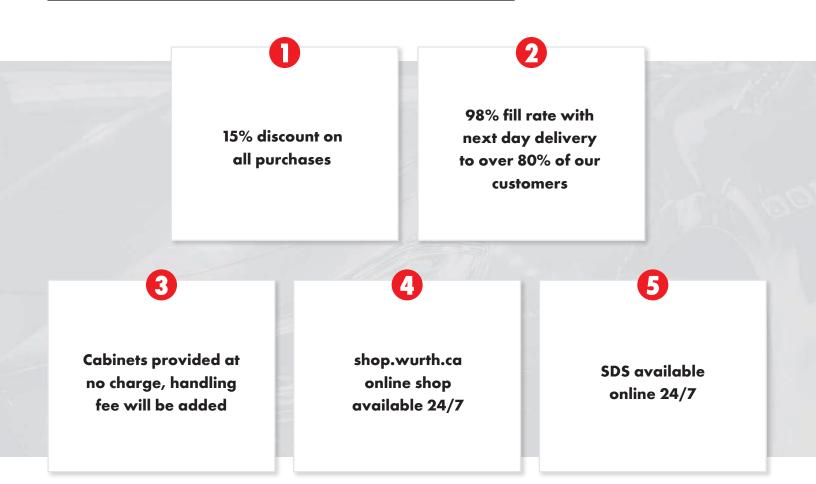

### SUMMARY OF **BENEFITS**:

The core product range consists of everything from DIN fasteners, to electrical connectors, tools, to the complete Würth line of chemicals, all of which have a well-received reputation for high quality worldwide.

Several new areas of growth in our marketplace have dictated the need fast reaction to new product lines and expansions, and this has taken priority in product development and marketing.

| VENDOR SUPPLIED INVENTORY VS WURTH VENDOR MANAGED INVENTORY                                                                                                |          |           |
|------------------------------------------------------------------------------------------------------------------------------------------------------------|----------|-----------|
| Services:                                                                                                                                                  | VSI      | Wurth VMI |
| Sells Supplies at a Competitive Price                                                                                                                      | <b>e</b> | <b>+</b>  |
| Provides innovative and customized solutions to align with <b>your</b> company goals and objectives                                                        |          | <b>+</b>  |
| Establish inventory management controls (JIT)<br>confirms ongoing inventory needs with you while providing additional<br>support by eliminating overstock. |          | <b>+</b>  |
| Provides ongoing product trainings and certifications                                                                                                      |          | <b>+</b>  |
| Partner in <b>Compliance Management</b> (VOC regulations, compliant chemicals, RefiloMat System for Brake Cleaner, Green Products)                         |          | <b>•</b>  |
| Undertands and listens to your goal                                                                                                                        |          | <b>+</b>  |
| Improve productivity through process optimization                                                                                                          |          | <b>+</b>  |