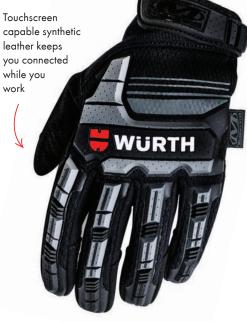

#### Wurth Impact Mechanix Glove

899.406709 • L Mechanic's gloves that provide full coverage hand protection

Hi-Vis 5 Point Safety Vest L • Yellow 899.0736-L

Dust Mask N95 with Exhale Valve 899.120002 • 10/Box