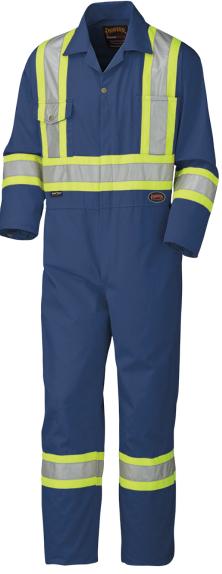

#### ANTI-FATIGUE KNEELING MAT 899.500250

1″ heavy duty closed-cell foam rubber

Soft alternative to a plastic sheet

Non-absorbing material

Lightweight, with builtin carrying handle

Safety Coveralls Poly/Cotton • Navy • 42 PNR.V2020580-42