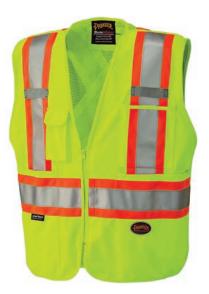

#### Wurth Impact Mechanix Glove

899.406709 • L Mechanic's gloves that provide full coverage hand protection

Hi-Vis 5 Point Safety Vest L • Yellow 899.0736-L

Dust Mask N95 with Exhale Valve 899.120002 • 10/Box